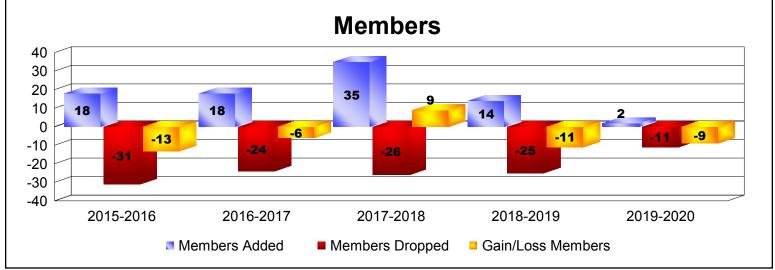

MBR0065 Page 1 of 2 1/6/2020 4:35:04AM

| Year      | New<br>Clubs | Dropped<br>Clubs | Gain/<br>Loss<br>Clubs | New<br>Members | Charter<br>Members | Reinstate<br>Members | Transfer<br>Members | Total<br>Member<br>Added | Total<br>Members<br>Dropped | Gain/<br>Loss<br>Members |
|-----------|--------------|------------------|------------------------|----------------|--------------------|----------------------|---------------------|--------------------------|-----------------------------|--------------------------|
| 2015-2016 | 0            | 0                | 0                      | 17             | 0                  | 1                    | 0                   | 18                       | -31                         | -13                      |
| 2016-2017 | 0            | 0                | 0                      | 15             | 0                  | 1                    | 2                   | 18                       | -24                         | -6                       |
| 2017-2018 | 0            | 0                | 0                      | 34             | 0                  | 0                    | 1                   | 35                       | -26                         | 9                        |
| 2018-2019 | 0            | 0                | 0                      | 13             | 0                  | 0                    | 1                   | 14                       | -25                         | -11                      |
| 2019-2020 | 0            | 0                | 0                      | 2              | 0                  | 0                    | 0                   | 2                        | -11                         | -9                       |
| Average   | 0            | 0                | 0                      | 16             | 0                  | 0                    | 1                   | 17                       | -23                         | -6                       |