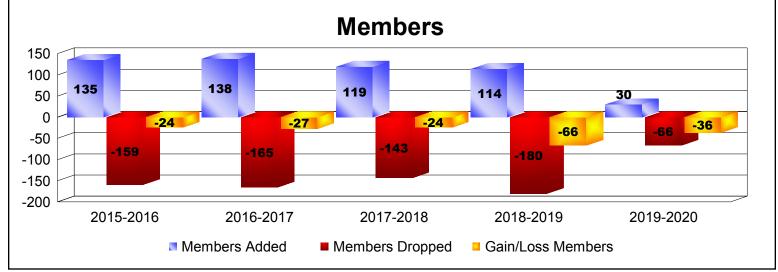

| Year      | New<br>Clubs | Dropped<br>Clubs | Gain/<br>Loss<br>Clubs | New<br>Members | Charter<br>Members | Reinstate<br>Members | Transfer<br>Members | Total<br>Member<br>Added | Total<br>Members<br>Dropped | Gain/<br>Loss<br>Members |
|-----------|--------------|------------------|------------------------|----------------|--------------------|----------------------|---------------------|--------------------------|-----------------------------|--------------------------|
| 2015-2016 | 0            | 0                | 0                      | 116            | 2                  | 6                    | 11                  | 135                      | -159                        | -24                      |
| 2016-2017 | 0            | 0                | 0                      | 119            | 2                  | 4                    | 13                  | 138                      | -165                        | -27                      |
| 2017-2018 | 0            | 0                | 0                      | 110            | 3                  | 2                    | 4                   | 119                      | -143                        | -24                      |
| 2018-2019 | 0            | 0                | 0                      | 99             | 2                  | 7                    | 6                   | 114                      | -180                        | -66                      |
| 2019-2020 | 0            | 0                | 0                      | 28             | 0                  | 1                    | 1                   | 30                       | -66                         | -36                      |
| Average   | 0            | 0                | 0                      | 94             | 2                  | 4                    | 7                   | 107                      | -143                        | -35                      |